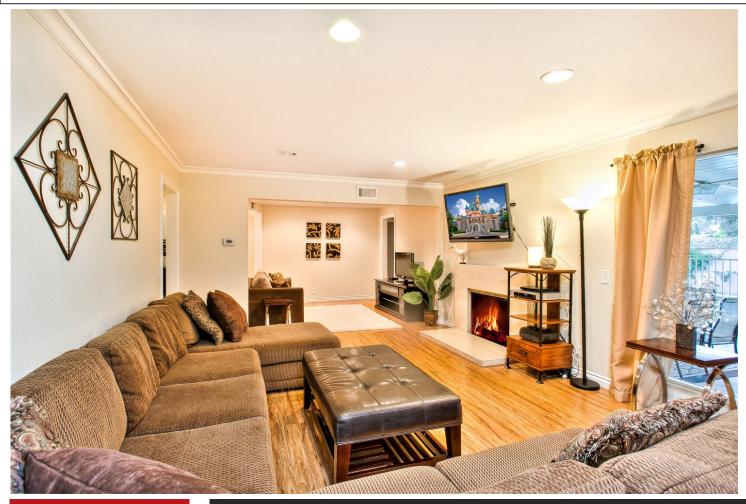

# 1516 West Brande Avenue, Anaheim, CA

» Beds: 5 | Baths: 2 Full

» Income |  $1,824 \text{ ft}^2$  | Lot:  $8,125 \text{ ft}^2$ 

» More Info: WestBrandeSTR.IsNowSold.com

Sale Includes EVERYTHING in the Property. (All Furniture, Furnishings, Appliances, TVs)